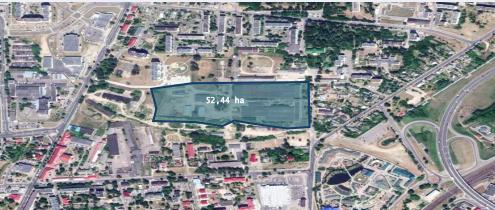

## INDUSTRIAL PARK OF AUTO COMPONENTS IN GRODNO

#### PROJECT DESCRIPTION

Development of industrial and cooperative ties using specialized production and technical resources of leading regional manufacturers of automotive components

 $\begin{tabular}{ll} TOOLS \\ \cdot \begin{tabular}{ll} Tax, customs and other preferences \\ \end{tabular}$ 

• Developed engineering and transport infrastructure

• Over 57 thousand sq.m of production facilities

• Over 20 ha of land