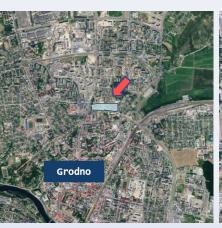

Form: investment project

**Sector:** logistics

**Initiator:** FEZ Administration

Pre-design documentation developed

Investment: \$15 mln

Implementation location: village Bruzgi, Grodno region Investor participation: 100% financing of expenses