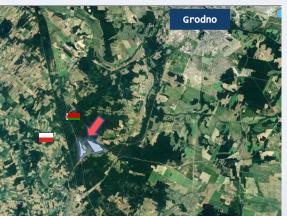

## MULTIMODAL LOGISTICS CENTER GRODNO

#### PROJECT DESCRIPTION

Implementation of a global project on establishment of multimodal logistics center Grodno with processing 10 pairs of trains per day. The project includes a number of infrastructural subprojects: construction of a road, connecting track and rail siding, engineering networks.

### TOOLS

· FEZ site with an area of up to 90 ha without auction at the border with the Republic of Poland.

• FEZ tax and customs preferences, additional preferences for logistic FEZ.

Form: investment project

**Sector:** logistics

**Initiator:** FEZ Administration

Pre-design documentation developed

Investment: \$15 mln

Implementation location: village Bruzgi, Grodno region Investor participation: 100% financing of expenses