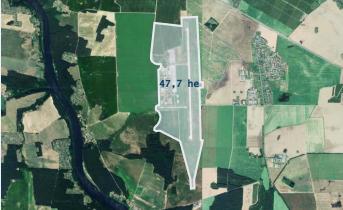

#### **TOOLS**

- Plot 47 ha in FEZ logistics zone with transport infrastructure and utilitites
   Unfinished terminal building with the possibility of redemption for 1 base amount
  - Preferences for logistics zones
  - Tax and customs FEZ preferences