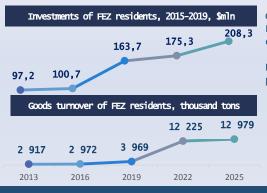

Investor's participation:
joint venture, investor's share
is determined additionally

+375 152 41-23-17 invest@grodnoinvest.by

Grodno region processes over 50% of foreign trade flow between the EU and EAEU. This is facilitated by available eastern and western railway gauge, an extensive network of roads, as well as 4 seaports within a radius of 400 km.

By 2025, the trade turnover of FEZ Grodnoinvest due to new residents is planned to be increased to 13 million tons per year.

BreMiNo Group

ВИЛАРИС ЛУТЕК ЛОГИСТИК