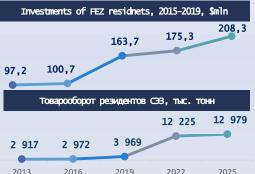

Products export of FEZ residents in woodworking, 2015-2019, \$min

275,1 281,3

Investments of FEZ residents, 2015-2019, \$mln

163,74 175,35 208,3 97,21 100,73 Woodworking and furniture production is one of the key industry areas of FEZ Grodnoinvest. Residents of SEZs in this area are 25 leading companies with capital from Poland, Russia, Austria, Great Britain, Israel, Germany, and others. Among them are world manufacturers Kronospan, Fey & Co, Gabi, Szynaka, ZOV, etc.

By 2025, the trade turnover of FEZ Grodnoinvest due to new residents is planned to be increased to 13 million tons per year.

BreMiNo Group

ВИЛАРИС ЛУТЕК ЛОГИСТИК

By 2025, the trade turnover of FEZ Grodnoinvest due to new residents is planned to be increased up to 13 mln tons per year.

Group

BreMiNo ВИЛАРИС ЛУТЕК ЛОГИСТИК

By 2025, the trade turnover of FEZ Grodnoinvest due to new residents is planned to be increased to 13 million tons per year.

BreMiNo Group

ВИЛАРИС **ЛУТЕК ЛОГИСТИК** 