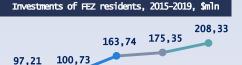

+375 152 41-23-17 invest@grodnoinvest.by

Investments of FEZ residents, 2015-2019, \$mln 208,33 163,74 175,35 100,73 97,21

Today, 15 companies are implementing their projects in machine building in FEZ Grodnoinvest. They produce cars and automotive components, optics and electronics, agricultural and construction equipment, industrial equipment, etc.

163,74 175,35 208,33 97,21 100,73