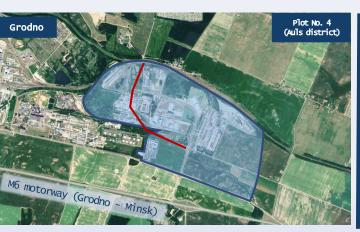

## SITE NO.4 SECTOR 1 (AULS)

PROJECT DESCRIPTION

Increasing cross-border mobility by providing transport and engineering infrastructure for FEZ site No. 4 in Auls

#### PROJECT OBJECTIVE

- generation of capacity reserve of treatment facilities for storm and industrial wastewater
  - reconstruction of the existing regional highway on the section from v.Auls to v.Putrishki
  - · construction of heavy vehicles parking

**Initiator:** FEZ Grodnoinvest Form: infrastructure project

Investment: \$2 mln

Place of implementation:

Grodno, Auls