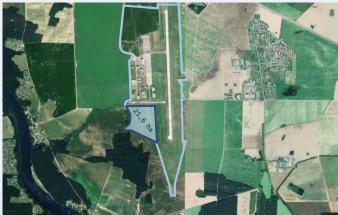

#### PROJECT DESCRIPTION

Establishment of a cargo terminal, service station, hangars, aircraft parking lots, etc. (considering the wishes of the investor) near International Airport Grodno and with technical resources of Aircompany Grodno JSC.

#### **TOOLS**

- plot 25 ha without auction in FEZ logistics zone with available utilities and transport infrastructure near international airport Grodno
  - FEZ preferences for logistics zones, tax and customs privileges
  - Current material and technical resources of Aircompany Grodno JSC

#### PROJECT ADVANTAGES

- 15-day visa-free regime on the territory of Grodno and Brest regions
- Favorable location on the border of the EU and EAEU, at the intersection of routes from Asia to Europe
- Developed infrastructure of International Airport Grodno , including customs, border, sanitary control services, possibility of 3-4 class aircraft arrival.