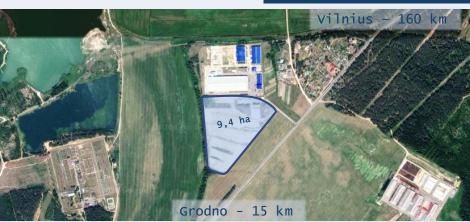

### TOOLS

• plot within FEZ boundaries with an area 9,4 ha with utilities (water, gas, electricity, sewage, heating) and transport infrastructure • sales markets of FEZ resident - project partner tax, customs and other preferences of FEZ

Form: investment project **Sector:** machine building **Initiator:** Biocom Technology Ltd.

Investment: \$23,6 mln

Place of implementation: village Raista, Grodno region Investor's participation: financing 100% of expenses