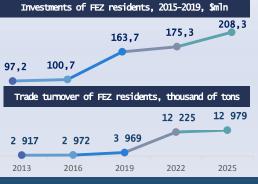

By 2025, the trade turnover of FEZ Grodnoinvest due to new residents is planned to be increased to 13 million tons per year.

BreMiNo Group

ВИЛАРИС ЛУТЕК ЛОГИСТИК

By 2025, the trade turnover of FEZ Grodnoinvest due to new residents is planned to be increased up to 13 mln tons per year.

Group

BreMiNo ВИЛАРИС ЛУТЕК ЛОГИСТИК

By 2025, the trade turnover of FEZ Grodnoinvest due to new residents is planned to be increased to 13 million tons per year.

BreMiNo Group

ВИЛАРИС **ЛУТЕК ЛОГИСТИК** 