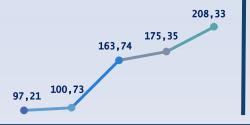

Products export of FEZ residents in woodworking, 2015-2019, \$min

275,1 281,3

Investments of FEZ residents, 2015-2019, \$mln

163,74 175,35 208,3 97,21 100,73 Woodworking and furniture production is one of the key industry areas of FEZ Grodnoinvest. Residents of SEZs in this area are 25 leading companies with capital from Poland, Russia, Austria, Great Britain, Israel, Germany, and others. Among them are world manufacturers Kronospan, Fey & Co, Gabi, Szynaka, ZOV, etc.

Residents of FEZ form 90% of the total industrial production of the woodworking sector of the Grodno region

169.6

139,1