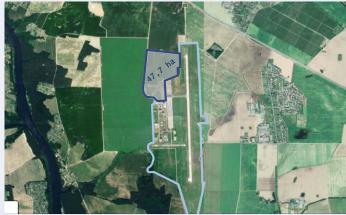

#### **TOOLS**

- plot 25 ha without auction in FEZ logistics zone with available utilities and transport infrastructure near international airport Grodno
  - FEZ preferences for logistics zones, tax and customs privileges
  - Current material and technical resources of Aircompany Grodno JSC

#### **TOOLS**

- Plot 47 ha in FEZ logistics zone with transport infrastructure and utilitites
   Unfinished terminal building with the possibility of redemption for 1 base amount
  - Preferences for logistics zones
  - Tax and customs FEZ preferences