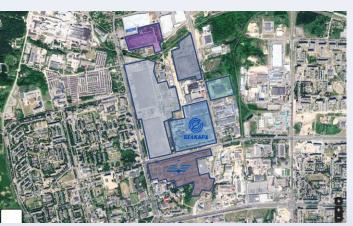

## INDUSTRIAL PARK OF AUTO COMPONENTS IN GRODNO

#### PROJECT DESCRIPTION

Development of industrial and cooperative ties using specialized production and technical resources of leading regional manufacturers of automotive components

 $\begin{tabular}{ll} TOOLS \\ \cdot \begin{tabular}{ll} Tax, customs and other preferences \\ \end{tabular}$ 

• Developed engineering and transport infrastructure

• Over 57 thousand sq.m of production facilities

• Over 20 ha of land

#### PROJECT PARTNERS

FEZ resident Grodnoinvest Belcard JSC is the largest manufacturer of automotive components. The enterprise's quality management system is certified in accordance with STB ISO 9001-2001. There is an accredited testing laboratory, a central factory and a central laboratory for measuring equipment.

FEZ Grodnoinvest Radiovolna JSC is a diversified industrial enterprise specializing in production of automotive electrical harnesses for the Volkswagen AG concern, generators and spare parts for tractor equipment.