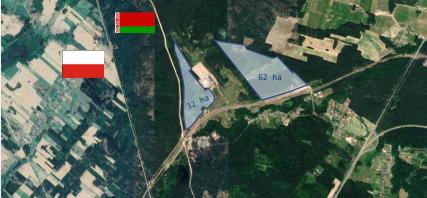

## SITE NO.4 SECTOR 1 (AULS)

PROJECT DESCRIPTION

Increasing cross-border mobility by providing transport and engineering infrastructure for FEZ site No. 4 in Auls

#### PROJECT OBJECTIVE

- generation of capacity reserve of treatment facilities for storm and industrial wastewater
  - reconstruction of the existing regional highway on the section from v.Auls to v.Putrishki
  - · construction of heavy vehicles parking

**Initiator:** FEZ Grodnoinvest Form: infrastructure project

Investment: \$2 mln

Place of implementation:

Grodno, Auls