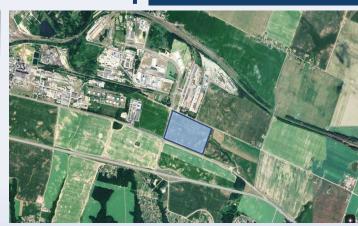

## INDUSTRIAL PARK OF AUTO COMPONENTS IN GRODNO

#### PROJECT DESCRIPTION

Development of industrial and cooperative ties using specialized production and technical resources of leading regional manufacturers of automotive components

 $\begin{tabular}{ll} TOOLS \\ \cdot \begin{tabular}{ll} Tax, customs and other preferences \\ \end{tabular}$ 

• Developed engineering and transport infrastructure

• Over 57 thousand sq.m of production facilities

• Over 20 ha of land

#### PROJECT ADVANTAGES

- · Availability of qualified specialists and technical training institutes
- Location in a large industrial center on the border of the EU and EAEU, convenient logistics
- Developed engineering sector in Grodno region

#### PROJECT PARTNERS

FEZ resident Grodnoinvest Belcard JSC is the largest manufacturer of automotive components. The enterprise's quality management system is certified in accordance with STB ISO 9001-2001. There is an accredited testing laboratory, a central factory and a central laboratory for measuring equipment.

FEZ Grodnoinvest Radiovolna JSC is a diversified industrial enterprise specializing in production of automotive electrical harnesses for the Volkswagen AG concern, generators and spare parts for tractor equipment.