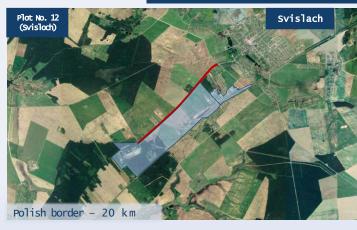

#### **SITE NO.12** (SVISLOCH)

## PROJECT DESCRIPTION

Infrastructure development of transport corridor between Grodno region and Podlaskie Voivodeship through border crossings Svisloch - Semianuvka

#### PROJECT OBJECTIVE

asphalting of local highway H-6408 with a length of 4.1 km at site No. 12 (Svisloch)

Investment: \$1,5 mln

+375 152 41-23-17 invest@grodnoinvest.by

Grodno region processes over 50% of foreign trade flow between the EU and EAEU. This is facilitated by available eastern and western railway gauge, an extensive network of roads, as well as 4 seaports within a radius of 400 km.