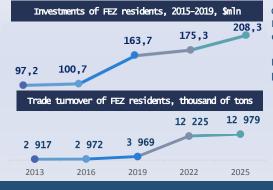

Investor's participation:
joint venture, investor's share
is determined additionally

+375 152 41-23-17 invest@grodnoinvest.by

Grodno region processes over 50% of foreign trade flow between the EU and EAEU. This is facilitated by available eastern and western railway gauge, an extensive network of roads, as well as 4 seaports within a radius of 400 km.

By 2025, the trade turnover of FEZ Grodnoinvest due to new residents is planned to be increased to 13 million tons per year.

BreMiNo Group

ВИЛАРИС ЛУТЕК ЛОГИСТИК

+375 152 41-23-17 invest@grodnoinvest.by

Grodno region processes over 50% of foreign trade flow between the EU and EAEU. This is facilitated by available eastern and western railway gauge, an extensive network of roads, as well as 4 seaports within a radius of 400 km.

+375 152 41-23-17 invest@grodnoinvest.by

Grodno region processes over 50% of foreign trade flow between the EU and EAEU. This is facilitated by the presence of eastern and western railway gauge, an extensive network of roads, as well as 4 seaports within a radius of 400 km.

By 2025, the trade turnover of FEZ Grodnoinvest due to new residents is planned to be increased up to 13 mln tons per year.

Group

BreMiNo ВИЛАРИС ЛУТЕК ЛОГИСТИК

#### PROJECT OBJECTIVE

asphalting of local highway H-6408 with a length of 4.1 km at site No. 12 (Svisloch)

Investment: \$1,5 mln

+375 152 41-23-17 invest@grodnoinvest.by

Grodno region processes over 50% of foreign trade flow between the EU and EAEU. This is facilitated by available eastern and western railway gauge, an extensive network of roads, as well as 4 seaports within a radius of 400 km.

By 2025, the trade turnover of FEZ Grodnoinvest due to new residents is planned to be increased to 13 million tons per year.

BreMiNo Group

ВИЛАРИС **ЛУТЕК ЛОГИСТИК** 

Grodno region processes over 50% of foreign trade flow between the EU and EAEU. This is facilitated by available eastern and western railway gauge, an extensive network of roads, as well as 4 seaports within a radius of 400 km.