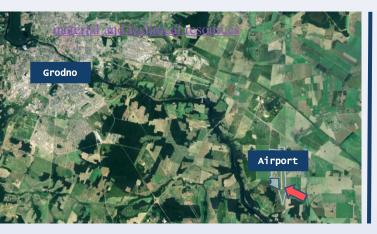

## FREIGHT TERMINAL ON THE BASIS OF AIRPORT GRODNO

#### PROJECT DESCRIPTION

Establishment of a cargo terminal, service station, hangars, aircraft parking lots, etc. (considering the wishes of the investor) near International Airport Grodno and with technical resources of Aircompany Grodno JSC.

#### **TOOLS**

- plot 25 ha without auction in FEZ logistics zone with available utilities and transport infrastructure near international airport Grodno
  - FEZ preferences for logistics zones, tax and customs privileges
  - Current material and technical resources of Aircompany Grodno JSC

#### PROJECT ADVANTAGES

- 15-day visa-free regime on the territory of Grodno and Brest regions
- Favorable location on the border of the EU and EAEU, at the intersection of routes from Asia to Europe
- Developed infrastructure of International Airport Grodno , including customs, border, sanitary control services, possibility of 3-4 class aircraft arrival.

#### **PROJECT PARTNERS**

Open Joint-Stock Company Aircompany Grodno. The company has been operating since 1945, has modern technical resources and 16 aircraft of various classes.

Form: investment idea
Sector: logistics