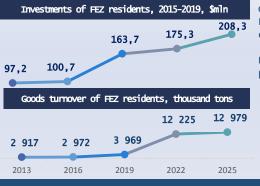

By 2025, the trade turnover of FEZ Grodnoinvest due to new residents is planned to be increased to 13 million tons per year.

BreMiNo Group

ВИЛАРИС ЛУТЕК ЛОГИСТИК