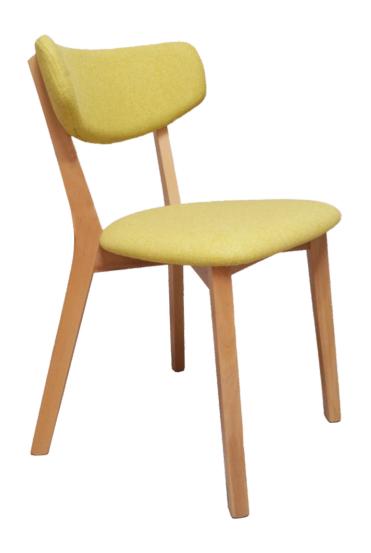

## MARCO 01

Chair "Marko 01" is a representative of the classic Scandinavian design. The comfortable shape of the back and seat allows you not to get tired for a long time being in one place. And thanks to the proven design and numerous color combinations, the chair is ideal for an office, a cafe, or a home interior.