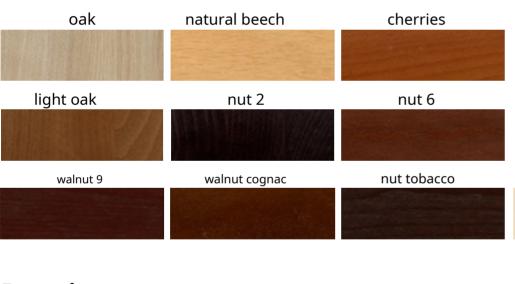

ny 01 is a coffee table with a successful combination of excellent design and ergonomics. It is stable and reliable, ideal for modern public and home interiors.







The "Harmony 02" table combines modern design trends and structural reliability, perfect for both a creative, bright interior and a traditional Scandinavian interior.







Harmony 05 is a coffee table with a non-standard design and a stable structure. Its ergonomics will allow you to feel comfortable and cozy during a coffee break with a pleasant companion.







Harmony 06 is a coffee table that attracts attention with its practicality and original design. The table top, made in the form of a drop, is the main highlight in the design of this table.





# **Advantages:**





# **Colors:**

### Oil-wax



### **Stain**



#### **Enamels**





Birch tree





### **Montana**







## Wool







# Sherlok



## Benefits of working with us









time-tested company



profitable affiliate programs



well-established system of cargo transportation



wide assortment line



100% quality control

### **Our contact details**

THE ADDRESS CONTACTS

WE WORK

WEBSITE

Republic of Belarus, +375 33 658 89 88 230005 Grodno, st. + 375 44 720 28 89 Myasnitskaya, 10 + 375 152 39 99 97 op1@goldoptima.by Mon-Fri, 9: 00-17: 00

www.goldoptima.ru