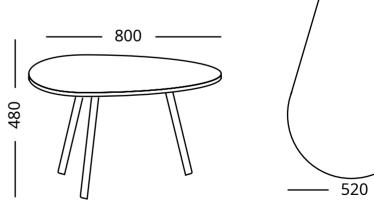

Harmony 06 is a coffee table that attracts attention with its practicality and original design. The table top, made in the form of a drop, is the main highlight in the design of this table.