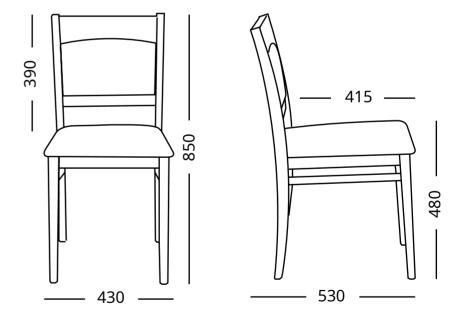

## MARCO 01

Chair "Marko 01" is a representative of the classic Scandinavian design. The comfortable shape of the back and seat allows you not to get tired for a long time being in one place. And thanks to the proven design and numerous color combinations, the chair is ideal for an office, a cafe, or a home interior.