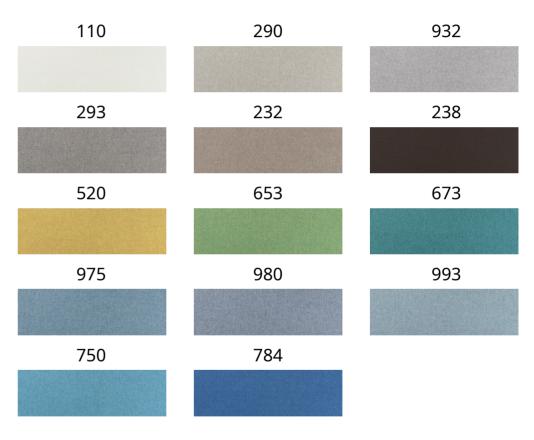

It is stable and reliable, ideal for modern public and home interiors.







The "Harmony 02" table combines modern design trends and structural reliability, perfect for both a creative, bright interior and a traditional Scandinavian interior.







Harmony 05 is a coffee table with a non-standard design and a stable structure. Its ergonomics will allow you to feel comfortable and cozy during a coffee break with a pleasant companion.







Harmony 06 is a coffee table that attracts attention with its practicality and original design. The table top, made in the form of a drop, is the main highlight in the design of this table.





# **Advantages:**





# **Colors:**

### Oil-wax



### **Stain**



#### **Enamels**





Birch tree





### **Montana**







## Wool







# Sherlok



## Benefits of working with us









time-tested company



profitable affiliate programs



well-established system of cargo transportation



wide assortment line



100% quality control

### **Our contact details**

THE ADDRESS CONTACTS

WE WORK

WEBSITE

Republic of Belarus, +375 33 658 89 88 230005 Grodno, st. + 375 44 720 28 89 Myasnitskaya, 10 + 375 152 39 99 97 op1@goldoptima.by Mon-Fri, 9: 00-17: 00

www.goldoptima.ru