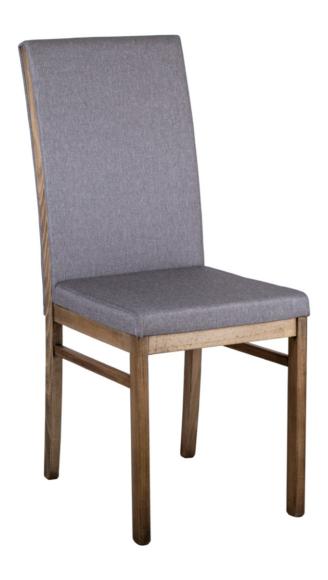

### **BERNE**

The design of this chair is simple and functional, but with its own design twist. The chair leg, passing into the side surface of the backrest, is a distinctive feature of this model. Due to this, the chair looks very stylish and aesthetically pleasing.









### **NORTH**

The chair "Nord" has a simple shape with an interesting wood-framed back. It combines minimalism, convenience and conciseness. This model will perfectly fit into the modern interior and will become the main vacation spot for the whole family.







## **SCANDI**

This chair model has a simple and laconic design. Strict rectangular shapes without decorative frills convey an atmosphere of freedom and lightness. The Scandi chair transforms any room, filling it with warmth and comfort.







### **COLO