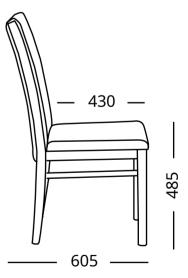

### **BERNE**

The design of this chair is simple and functional, but with its own design twist. The chair leg, passing into the side surface of the backrest, is a distinctive feature of this model. Due to this, the chair looks very stylish and aesthetically pleasing.









### **NORTH**

The chair "Nord" has a simple shape with an interesting wood-framed back. It combines minimalism, convenience and conciseness. This model will perfectly fit into the modern interior and will become the main vacation spot for the whole family.







## **SCANDI**

This chair model has a simple and laconic design. Strict rectangular shapes without decorative frills convey an atmosphere of freedom and lightness. The Scandi chair transforms any room, filling it with warmth and comfort.







### **COLOGNE**

The Cologne chair is compact. The minimalist European design allows this model to be used in the design of various areas of the home interior.







# **HOLZ**

The slightly curved backrest makes the chair comfortable for long seating. Holz is made of solid beech. N