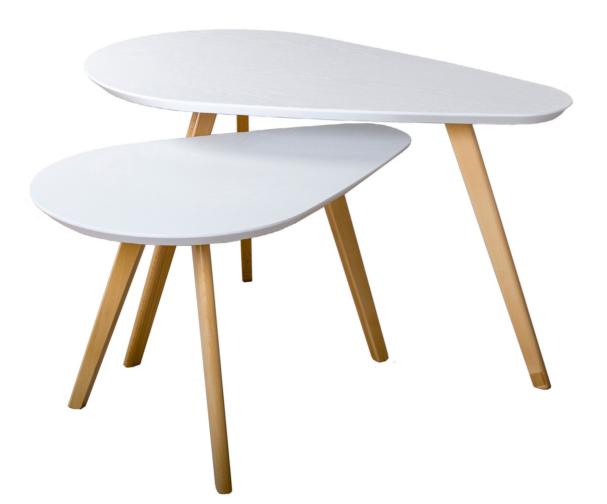

Harmony 06 is a coffee table that attracts attention with its practicality and original design. The table top, made in the form of a drop, is the main highlight in the design of this table.