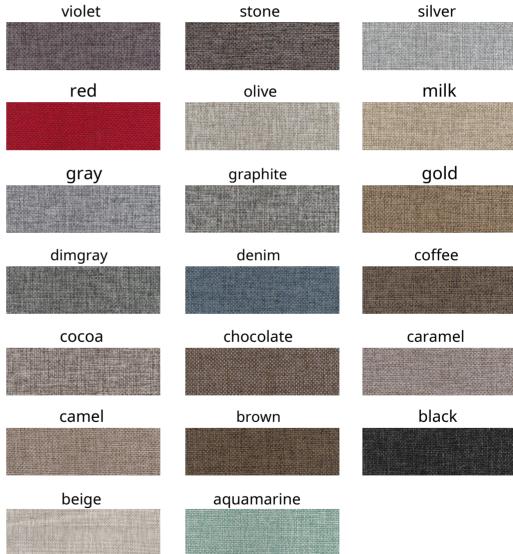

n and ergonomics. It is stable and reliable, ideal for modern public and home interiors.







The "Harmony 02" table combines modern design trends and structural reliability, perfect for both a creative, bright interior and a traditional Scandinavian interior.







Harmony 05 is a coffee table with a non-standard design and a stable structure. Its ergonomics will allow you to feel comfortable and cozy during a coffee break with a pleasant companion.







Harmony 06 is a coffee table that attracts attention with its practicality and original design. The table top, made in the form of a drop, is the main highlight in the design of this table.





# **Advantages:**





# **Colors:**

### Oil-wax



### **Stain**



#### **Enamels**





Birch tree





### **Montana**







## Wool







# Sherlok



## Benefits of working with us









time-tested company



profitable affiliate programs



well-established system of cargo transportation



wide assortment line



100% quality control

### **Our contact details**

THE ADDRESS CONTACTS

WE WORK

WEBSITE

Republic of Belarus, +375 33 658 89 88 230005 Grodno, st. + 375 44 720 28 89 Myasnitskaya, 10 + 375 152 39 99 97 op1@goldoptima.by Mon-Fri, 9: 00-17: 00

www.goldoptima.ru