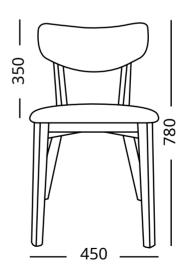

## MARCO 01

Chair "Marko 01" is a representative of the classic Scandinavian design. The comfortable shape of the back and seat allows you not to get tired for a long time being in one place. And thanks to the proven design and numerous color combinations, the chair is ideal for an office, a cafe, or a home interior.