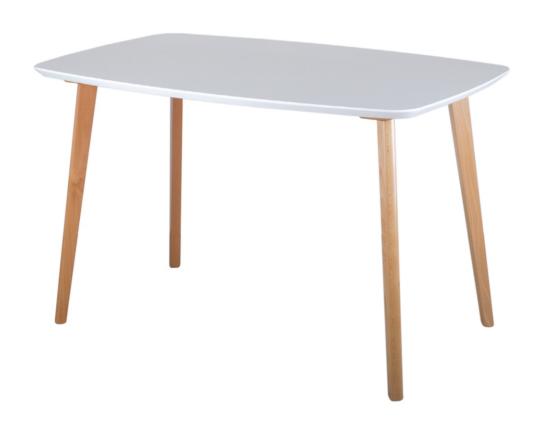

The Harmony 03 table is a compromise for those who want to combine comfort and coziness while eating, reading and spending time with family and friends. Ideal for modern Scandinavian interiors.

Harmony 01 is a coffee table with a successful combination of excellent design and ergonomics. It is stable and reliable, ideal for modern public and home interiors.

The "Harmony 02" table combines modern design trends and structural reliability, perfect for both a creative, bright interior and a traditional Scandinavian interior.

Harmony 05 is a coffee table with a non-standard design and a stable structure. Its ergonomics will allow you to feel comfortable and cozy during a coffee break with a pleasant companion.