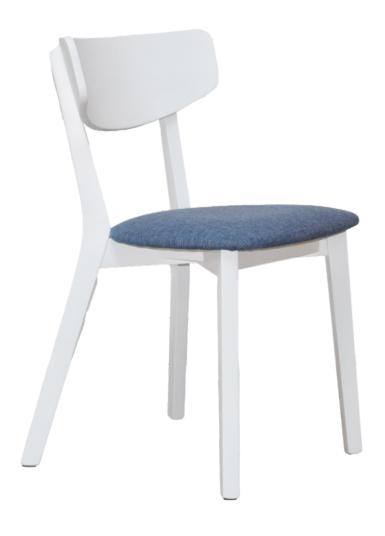

## Marco 02

Chair "Marko 02" is made in classic Scandinavian style. A comfortable soft back and seat allows you to sit as comfortably as possible. And thanks to its interesting design and the ability to play with color combinations, the chair is ideal for office, cafe and home interiors.