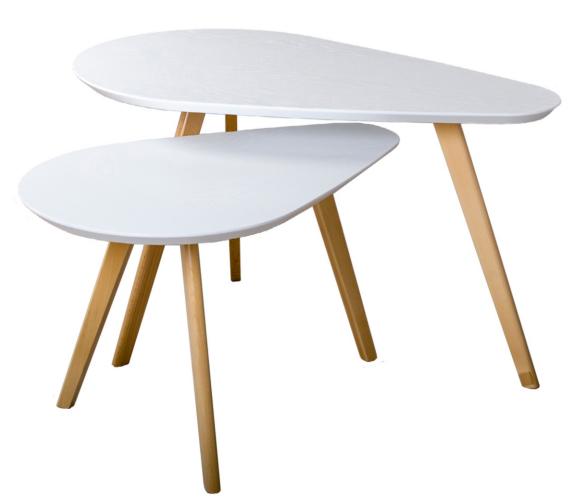

Harmony 06 is a coffee table that attracts attention with its practicality and original design. The table top, made in the form of a drop, is the main highlight in the design of this table.