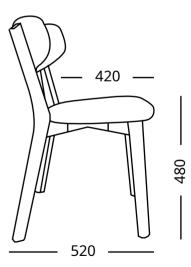

### **BERNE**

The design of this chair is simple and functional, but with its own design twist. The chair leg, passing into the side surface of the backrest, is a distinctive feature of this model. Due to this, the chair looks very stylish and aesthetically pleasing.

### **NORTH**

The chair "Nord" has a simple shape with an interesting wood-framed back. It combines minimalism, convenience and conciseness. This model will perfectly fit into the modern interior and will become the main vacation spot for the whole family.

## **SCANDI**

This chair model has a simple and laconic design. Strict rectangular shapes without decorative frills convey an atmosphere of freedom and lightness. The Scandi chair transforms any room, filling it with warmth and comfort.

### **COLOGNE**

The Cologne chair is compact. The minimalist European design allows this model to be used in the design of various areas of the home interior.

# **HOLZ**

The slightly curved backrest makes the chair comfortable for long seating. Holz is made of solid beech. Natural wood creates a feeling of warmth and comfort.

## MARCO 01

Chair "Marko 01" is a representative of the classic Scandinavian design. The comfortable shape of the back and seat allows you not to get tired for a long time being in one place. And thanks to the proven design and numerous color combinations, the chair is ideal for an office, a cafe, or a home interior.

## Marco 02

Chair "Marko 02" is made in classic Scandinavian style. A comfortable soft back and seat allows you to sit as comfortably as possible. And thanks to its interesting design and the ability to play with color combinations, the chair is ideal for office, cafe and home interiors.