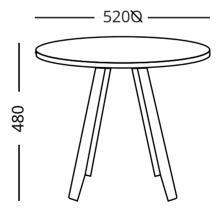

The Harmony 03 table is a compromise for those who want to combine comfort and coziness while eating, reading and spending time with family and friends. Ideal for modern Scandinavian interiors.

Harmony 01 is a coffee table with a successful combination of excellent design and ergonomics. It is stable and reliable, ideal for modern public and home interiors.