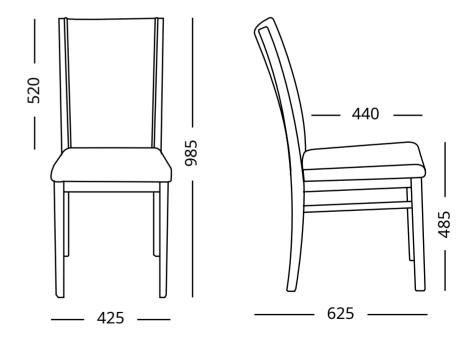

### **BERNE**

The design of this chair is simple and functional, but with its own design twist. The chair leg, passing into the side surface of the backrest, is a distinctive feature of this model. Due to this, the chair looks very stylish and aesthetically pleasing.