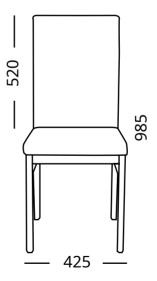

### **BERNE**

The design of this chair is simple and functional, but with its own design twist. The chair leg, passing into the side surface of the backrest, is a distinctive feature of this model. Due to this, the chair looks very stylish and aesthetically pleasing.









### **NORTH**

The chair "Nord" has a simple shape with an interesting wood-framed back. It combines minimalism, convenience and conciseness. This model will perfectly fit into the modern interior and will become the main vacation spot for the whole family.







## **SCANDI**

This chair model has a simple and laconic design. Strict rectangular shapes without decorative frills convey an atmosphere of freedom and lightness. The Scandi chair transforms any room, filling it with warmth and comfort.







### **COLOGNE**

The Cologne chair is compact. The minimalist European design allows this model to be used in the design of various areas of the home interior.







# **HOLZ**

The slightly curved backrest makes the chair comfortable for long seating. Holz is made of solid beech.