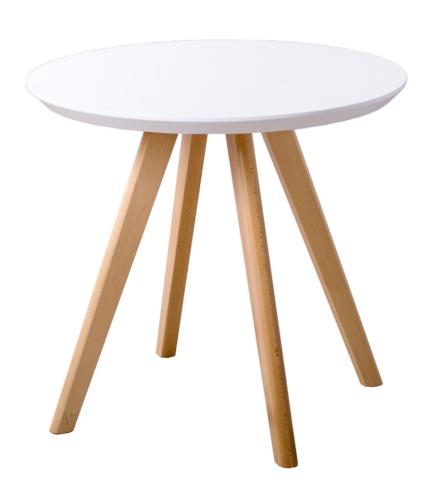

The Harmony 03 table is a compromise for those who want to combine comfort and coziness while eating, reading and spending time with family and friends. Ideal for modern Scandinavian interiors.

Harmony 01 is a coffee table with a successful combination of excellent design and ergonomics. It is stable and reliable, ideal for modern public and home interiors.