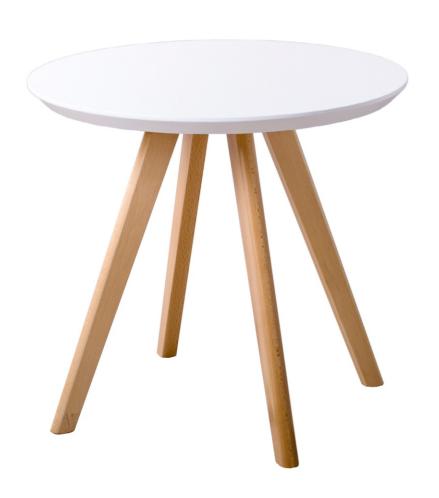

The Harmony 03 table is a compromise for those who want to combine comfort and coziness while eating, reading and spending time with family and friends. Ideal for modern Scandinavian interiors.

Harmony 01 is a coffee table with a successful combination of excellent design and ergonomics. It is stable and reliable, ideal for modern public and home interiors.

The "Harmony 02" table combines modern design trends and structural reliability, perfect for both a creative, bright interior and a traditional Scandinavian interior.

Harmony 05 is a coffee table with a non-standard design and a stable structure. Its ergonomics will allow you to feel comfortable and cozy during a coffee break with a pleasant companion.

Harmony 06 is a coffee table that attracts attention with its practicality and original design. The table top, made in the form of a drop, is the main highlight in the design of this table.