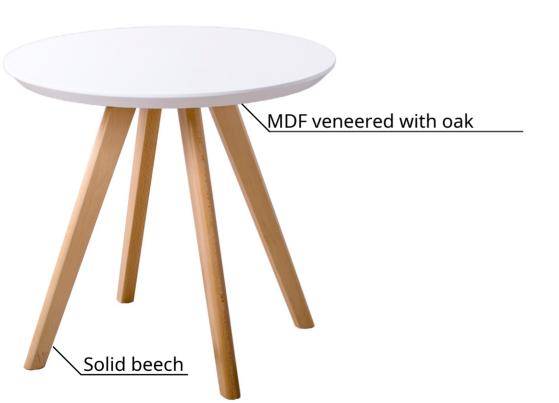

The Harmony 03 table is a compromise for those who want to combine comfort and coziness while eating, reading and spending time with family and friends. Ideal for modern Scandinavian interiors.

Harmony 01 is a coffee table with a successful combination of excellent design and ergonomics. It is stable and reliable, ideal for modern public and home interiors.

The "Harmony 02" table combines modern design trends and structural reliability, perfect for both a creative, bright interior and a traditional Scandinavian interior.

Harmony 05 is a coffee table with a non-standard design and a stable structure. Its ergonomics will allow you to feel comfortable and cozy during a coffee break with a pleasant companion.