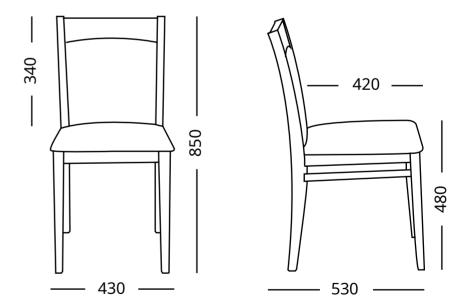

## Marco 02

Chair "Marko 02" is made in classic Scandinavian style. A comfortable soft back and seat allows you to sit as comfortably as possible. And thanks to its interesting design and the ability to play with color combinations, the chair is ideal for office, cafe and home interiors.