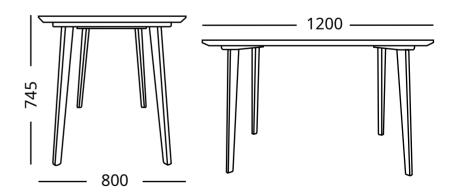

The Harmony 03 table is a compromise for those who want to combine comfort and coziness while eating, reading and spending time with family and friends. Ideal for modern Scandinavian interiors.

Harmony 01 is a coffee table with a successful combination of excellent design and ergonomics. It is stable and reliable, ideal for modern public and home interiors.

The "Harmony 02" table combines modern design trends and structural reliability, perfect for both a creative, bright interior and a traditional Scandinavian interior.

Harmony 05 is a coffee table with a non-standard design and a stable structure. Its ergonomics will allow you to feel comfortable and cozy during a coffee break with a pleasant companion.