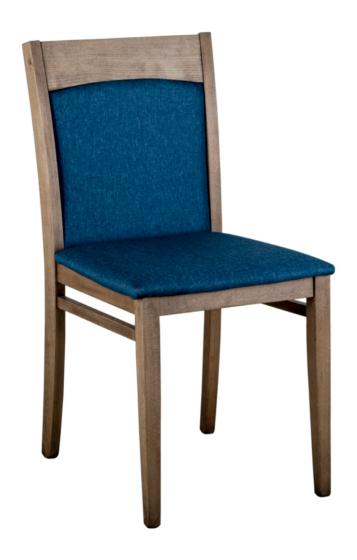

## Marco 02

Chair "Marko 02" is made in classic Scandinavian style. A comfortable soft back and seat allows you to sit as comfortably as possible. And thanks to its interesting design and the ability to play with color combinations, the chair is ideal for office, cafe and home interiors.