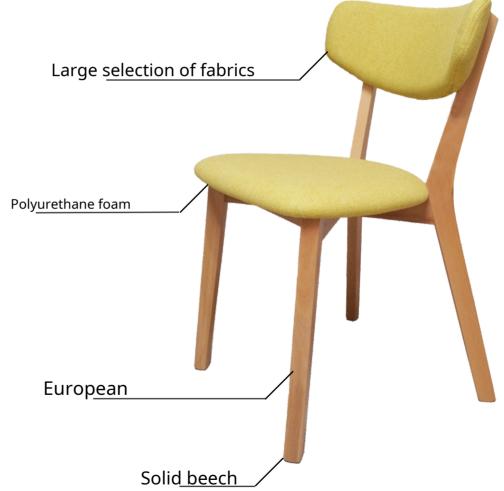

### **BERNE**

The design of this chair is simple and functional, but with its own design twist. The chair leg, passing into the side surface of the backrest, is a distinctive feature of this model. Due to this, the chair looks very stylish and aesthetically pleasing.

### **NORTH**

The chair "Nord" has a simple shape with an interesting wood-framed back. It combines minimalism, convenience and conciseness. This model will perfectly fit into the modern interior and will become the main vacation spot for the whole family.

## **SCANDI**

This chair model has a simple and laconic design. Strict rectangular shapes without decorative frills convey an atmosphere of freedom and lightness. The Scandi chair transforms any room, filling it with warmth and comfort.

### **COLOGNE**

The Cologne chair is compact. The minimalist European design allows this model to be used in the design of various areas of the home interior.

# **HOLZ**

The slightly curved backrest makes the chair comfortable for long seating. Holz is made of solid beech. Natural wood creates a feeling of warmth and comfort.

## MARCO 01

Chair "Marko 01" is a representative of the classic Scandinavian design. The comfortable shape of the back and seat allows you not to get tired for a long time being in one place. And thanks to the proven design and numerous color combinations, the chair is ideal for an office, a cafe, or a home interior.

## Marco 02

Chair "Marko 02" is made in classic Scandinavian style. A comfortable soft back and seat allows you to sit as comfortably as possible. And thanks to its interesting design and the ability to play with color combinations, the chair is ideal for office, cafe and home interiors.