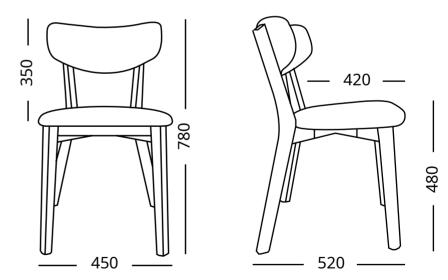

## Marco 02

Chair "Marko 02" is made in classic Scandinavian style. A comfortable soft back and seat allows you to sit as comfortably as possible. And thanks to its interesting design and the ability to play with color combinations, the chair is ideal for office, cafe and home interiors.