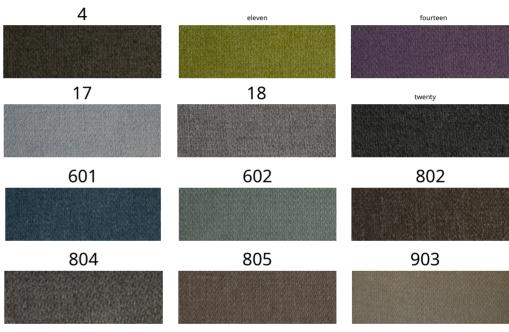

excellent design and ergonomics. It is stable and reliable, ideal for modern public and home interiors.







The "Harmony 02" table combines modern design trends and structural reliability, perfect for both a creative, bright interior and a traditional Scandinavian interior.







Harmony 05 is a coffee table with a non-standard design and a stable structure. Its ergonomics will allow you to feel comfortable and cozy during a coffee break with a pleasant companion.







Harmony 06 is a coffee table that attracts attention with its practicality and original design. The table top, made in the form of a drop, is the main highlight in the design of this table.





# **Advantages:**





# **Colors:**

### Oil-wax



### **Stain**



#### **Enamels**





Birch tree





### **Montana**







## Wool







# Sherlok



## Benefits of working with us









time-tested company



profitable affiliate programs



well-established system of cargo transportation



wide assortment line



100% quality control

### **Our contact details**

THE ADDRESS CONTACTS

WE WORK

WEBSITE

Republic of Belarus, +375 33 658 89 88 230005 Grodno, st. + 375 44 720 28 89 Myasnitskaya, 10 + 375 152 39 99 97 op1@goldoptima.by Mon-Fri, 9: 00-17: 00

www.goldoptima.ru