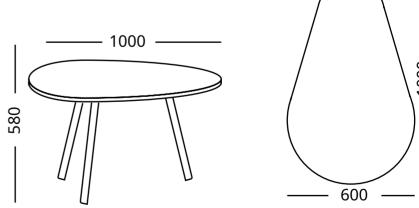

Harmony 06 is a coffee table that attracts attention with its practicality and original design. The table top, made in the form of a drop, is the main highlight in the design of this table.