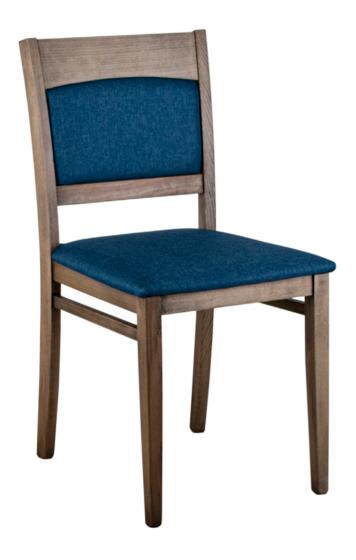

## MARCO 01

Chair "Marko 01" is a representative of the classic Scandinavian design. The comfortable shape of the back and seat allows you not to get tired for a long time being in one place. And thanks to the proven design and numerous color combinations, the chair is ideal for an office, a cafe, or a home interior.