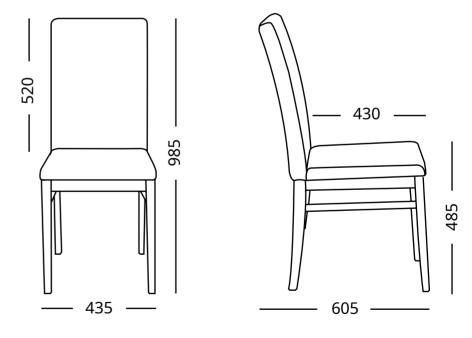

### **NORTH**

The chair "Nord" has a simple shape with an interesting wood-framed back. It combines minimalism, convenience and conciseness. This model will perfectly fit into the modern interior and will become the main vacation spot for the whole family.