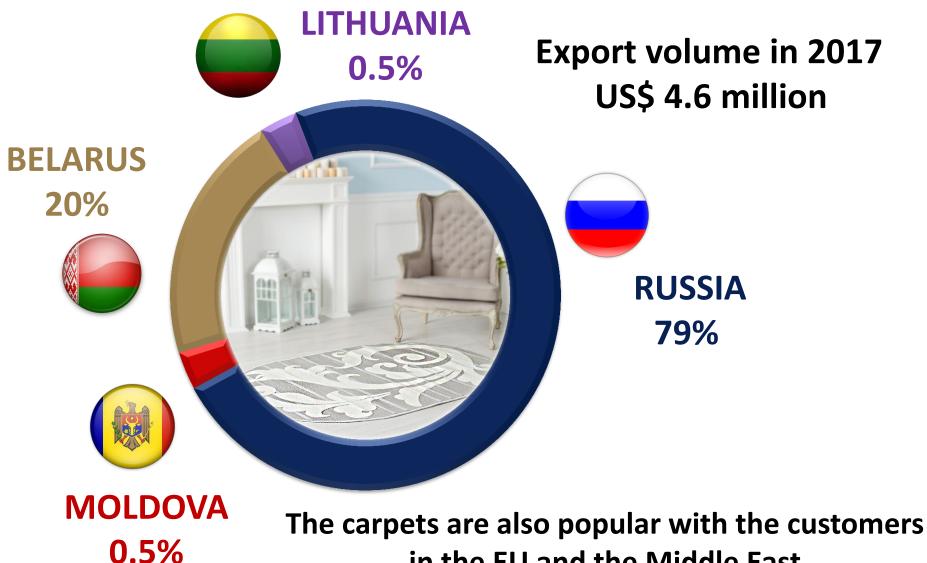

## SALES MARKETS

in the EU and the Middle East

#### **Open Joint Stock Company «Brest Carpets»**

Belarusian manufacturer of modern high quality carpets and floor coverings

Year of foundation - 1960

| Indicator                   | 2017                |
|-----------------------------|---------------------|
| Sales revenue               | US\$ 6,5 million*   |
| Profit                      | US\$ 0.054 million* |
| Profitability of sales      | 0,8 %               |
| Net profit                  | US\$ 0.087 million* |
| Production volume           | 0.994 million sq.m  |
| Export volume               | US\$ 4.6 million    |
| Average number of employees | 359                 |
| Current liquidity ratio     | 0.81                |