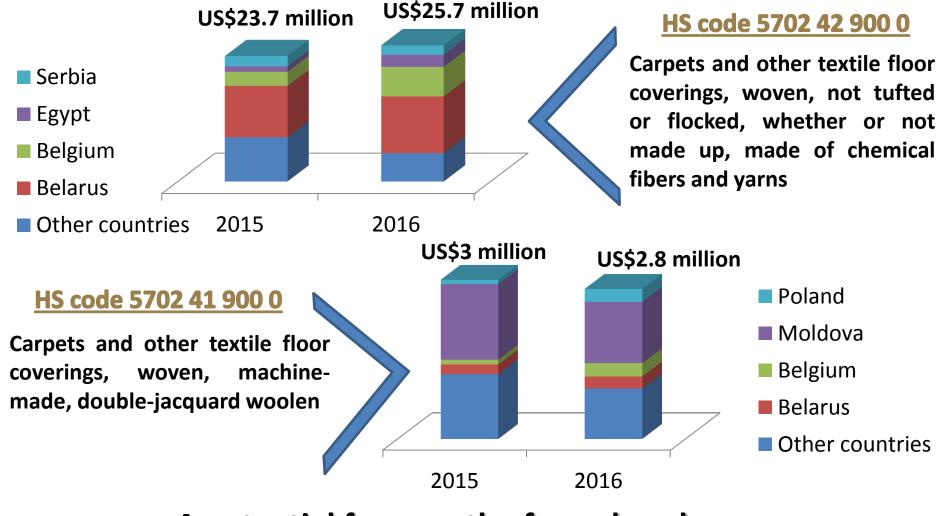

## SALES MARKETS: RUSSIA

#### Import of the Russian Federation of carpets and floor coverings

A potential for growth of supply volume