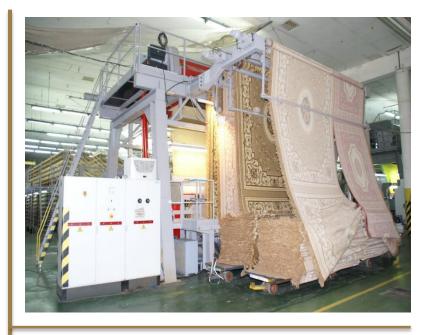

## EQUIPMENT & MACHINERY

#### <u>Market value of operating</u> <u>equipment – US\$6 million</u>

- Section warping machine Karl Mayer Group, Germany 1 unit
- Automatic winders Bit Winder, Gilbos, Belgium 3 units
- Carpet loom Van de Wiele, Belgium 7 units
- Carpet loom Schonher, Germany 1 unit
- Precision winder SSM Scharer, Schweiter, Mettler AG, Switzerland – 1 unit
- Twisting machine Oerlikon, Germany 1 unit
- Finishing line for carpets after-treatment Bedjimac, Belgium – 1 unit (polishing-drying machine, shearing machine, ready production presorting equipment, edgecutting equipment, joint cross-linking machine)
- Linear overlock line Machinebouw Tanghe NV, Belgium
- Line for floor covering roll forming with the width up to 4 m
- Cross-overlock line Machinebouw Tanghe NV, Belgium
- Overlocking machines Titan, Belgium
- Carpets and floor coverings rolling line
- Design-studio equipment and relevant software (4 workplaces), BlueFox NedGraphics B.V, Netherlands

BREST'S carpets

The equipment meets the international quality and reliability requirements and standards, has excellent technical and technological specifications